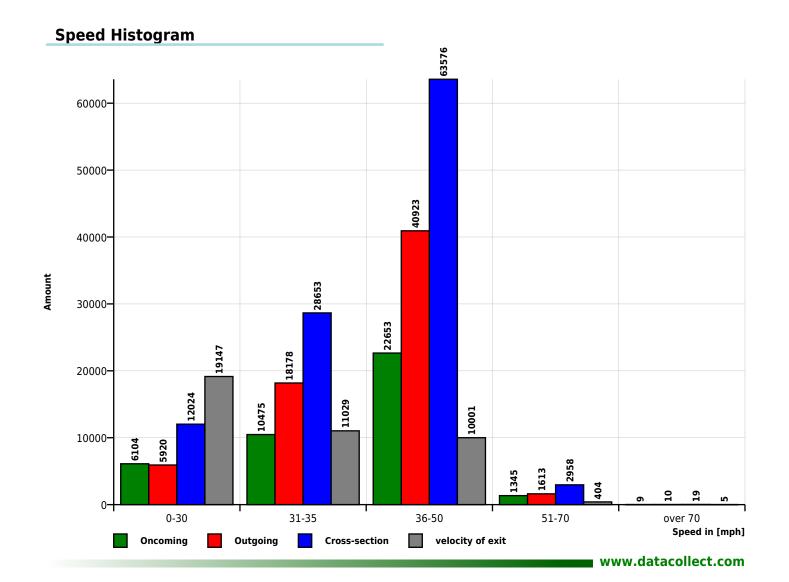

Site

Name Padbury 2

Dir. Oncoming (name)
Dir. Outgoing (name)

Posted Speed Limit

30

Comment

Device type **DSD** 

Speed Classes (Incoming) [V in mph]

| Time        | Σ     | 0-30 | 31-35 | 36-50 | 51-70 | over 70 |
|-------------|-------|------|-------|-------|-------|---------|
| 00:00-06:00 | 1853  | 153  | 319   | 1153  | 226   | 2       |
| 06:00-09:00 | 6468  | 1073 | 1625  | 3535  | 234   | 1       |
| 09:00-19:00 | 25797 | 4029 | 7090  | 14068 | 606   | 4       |
| 06:00-22:00 | 37042 | 5763 | 9826  | 20423 | 1024  | 6       |
| 00:00-24:00 | 40586 | 6104 | 10475 | 22653 | 1345  | 9       |

**Speed Classes (Outgoing)** [V in mph]

| Time        | Σ     | 0-30 | 31-35 | 36-50 | 51-70 | over 70 |
|-------------|-------|------|-------|-------|-------|---------|
| 00:00-06:00 | 2776  | 222  | 351   | 1873  | 330   | 0       |
| 06:00-09:00 | 10793 | 875  | 2758  | 6870  | 290   | 0       |
| 09:00-19:00 | 43170 | 3846 | 12507 | 26172 | 640   | 5       |
| 06:00-22:00 | 61669 | 5511 | 17325 | 37671 | 1155  | 7       |
| 00:00-24:00 | 66644 | 5920 | 18178 | 40923 | 1613  | 10      |