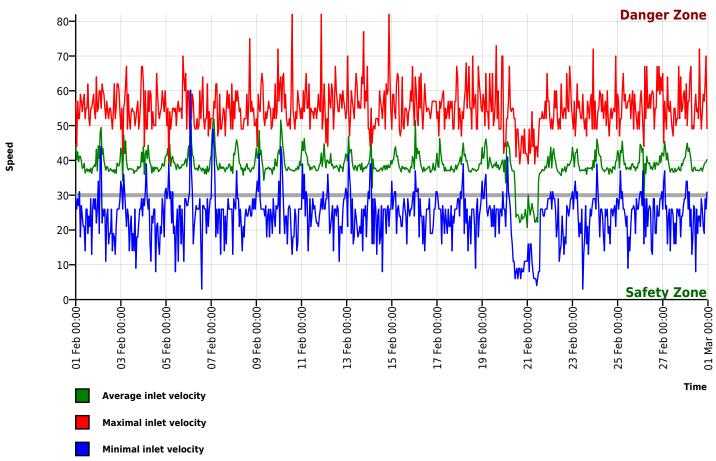

### **Speed Diagram (Direction Outgoing)**

Padbury Parish Council

**Author** 

Institution Padbury Parish Council

Department

Street

Postal Code

City Padbury